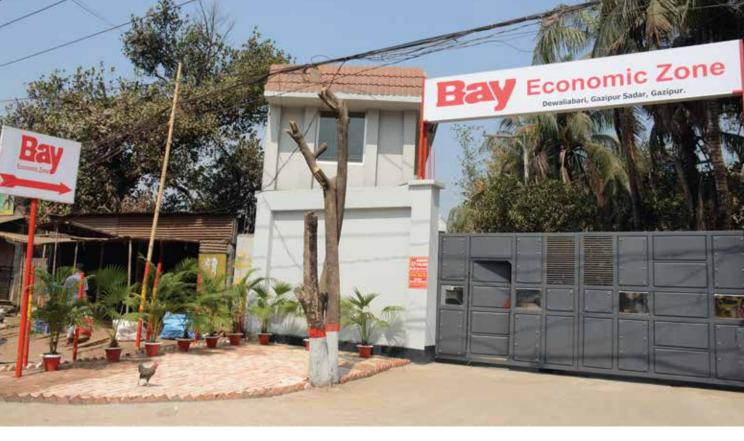

## **BAY ECONOMIC ZONE**

Bay Economic Zone is owned by Bay Group. Bay Group is one of the largest manufacturers and exporters of leather goods in Bangladesh. Bay EZ is focusing mainly on manufacturing and export of leather goods from the zone, followed by other industries.

#### **KEY FACTS**

**Location:** Konabari within Gazipur Sadar Upazila of Gazipur district beside Dhaka-Tangail road.