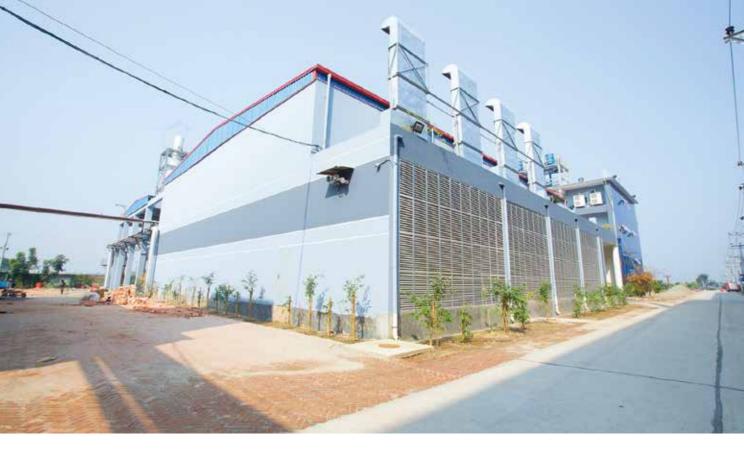

## **BAY ECONOMIC ZONE**

Bay Economic Zone is owned by Bay Group. Bay Group is one of the largest manufacturers and exporters of leather goods in Bangladesh. Bay EZ is focusing mainly on manufacturing and export of leather goods from the zone, followed by other industries.

#### **KEY FACTS**

**Location:** Konabari within Gazipur Sadar Upazila of Gazipur district beside Dhaka-Tangail road.

#### Total Land: 60 Acres

#### CONNECTIVITY

Road : Only 34 Km from Dhaka City & beside Joydevpur-Tangail Highway.

Airport : Only 22 km from Hazrat Shahjalal International Airport.

Sea port : Only 292 Km from Chattogram sea port

**Proposed Industry :** Leather products & Shoe, Shoe Material & Accessories, Agro-Based, Food processing, IT, Chemical, Electronics, Medical Equipment etc.