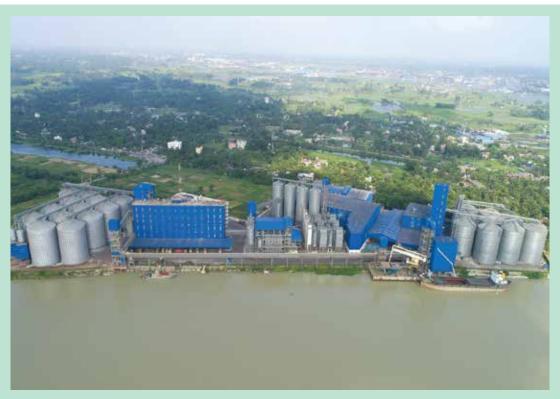

## **CITY ECONOMIC ZONE**

City Economic Zone is situated at a valuable place at Uttar Rupshi, Gandhabpur, Char Gandhabpur & Nayagaon Mouza in Rupgonj Upazila on the Narayangonj District. City group – a famous conglomerate has established the zone on 78 acres of land. City group has a plan to extend the zone upto 120 acres. City Economic Zone is well connected with Dhaka-Chattogram highway & River Port. 6 large Industries are under construction at City Economic Zone Ltd. The zone will generate 15,000 employees will work in this Zone. The precious location of this zone has made it a lucrative space for foreign investment.

## CITY ECONOMIC ZONE