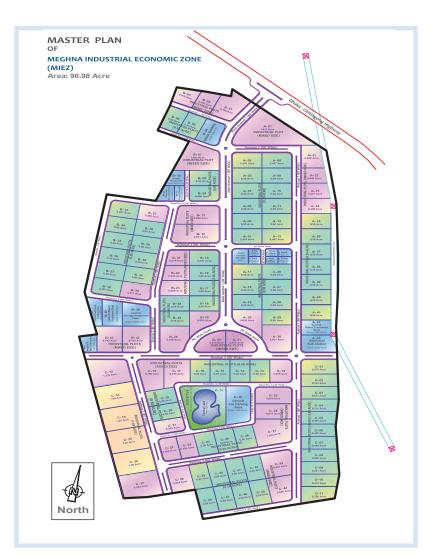

## MEGHNA INDUSTRIAL ECONOMIC ZONE

Meghna Industrial Economic Zone (MIEZ) is located at Choto Shilmandi, Sonargaon, Narayangonj adjacent to the Dhaka — Chittagong highway having a gross area of 96.98 acres. This is the 2nd Economic Zone of Meghna Group.