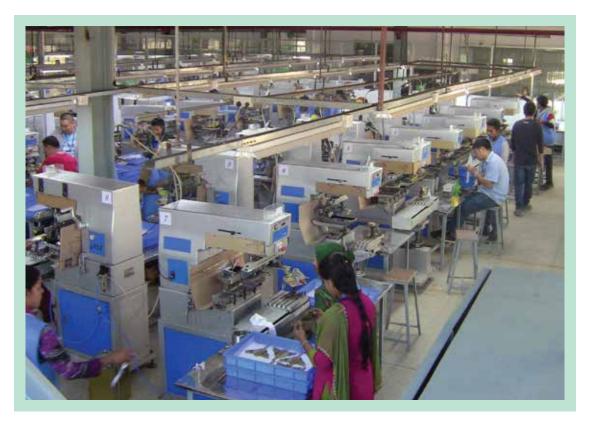

A total of US\$ 3029.41 million has already been invested and 14513 jobs have been created by the Private Economic Zone developers. Honda Manufacturing Company has started the construction activities in Abdul Monem Economic Zone and Meigo, a Chinese company, has started their export from Bay Economic Zone. Meghna Economic Zone produces paper and tissues which are also exported to China, USA, Japan, India, Nepal and Bhutan.

## **CITY ECONOMIC ZONE**

City Economic Zone is situated at a valuable place at Uttar Rupshi, Gandhabpur, Char Gandhabpur & Nayagaon Mouza in Rupgonj Upazila on the Narayangonj District. City group – a famous conglomerate has established the zone on 78 acres of land. City group has a plan to extend the zone upto 120 acres. City Economic Zone is well connected with Dhaka-Chattogram highway & River Port. 6 large Industries are under construction at City Economic Zone Ltd. The zone will generate 15,000 employees will work in this Zone. The precious location of this zone has made it a lucrative space for foreign investment.