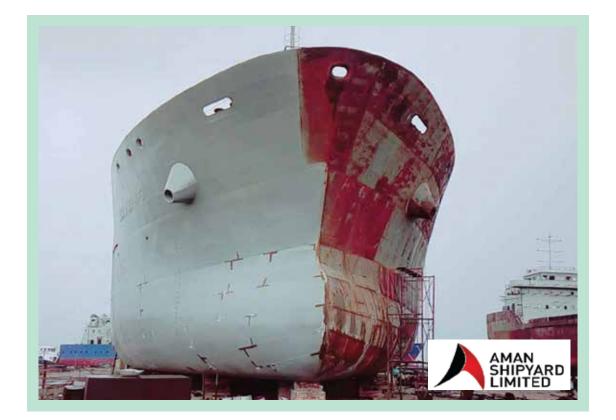

## AMAN ECONOMIC ZONE

Aman Economic Zone has a gross area of 150 acres. The zone has the potentiality to become a successful economic zone with several number of industries of Aman Group located within this zone. The developer has a plan to attract foreign and other domestic investment to this zone.

### **KEY FACTS**

**Location:** Boidder Bazar, Sonargaon, Narayanganj zilla in Haria mouza, Choto Daho Bhug mouza & Sonamoy mouza.

#### CONNECTIVITY

- Aman Economic Zone is well connected to Dhaka & Chittagong.
- 4 km from Mograpara Chowrasta towards Ananda Bazar Road to East,
- South east from Sylhet Narsingdi Highway.
- · Convenient access through Meghna River

#### EMPLOYMENT AND INVESTMENT

Total Number of Approved Factory: 04 Total Investment: USD 326.42 Million Total Employment: 4585 Persons