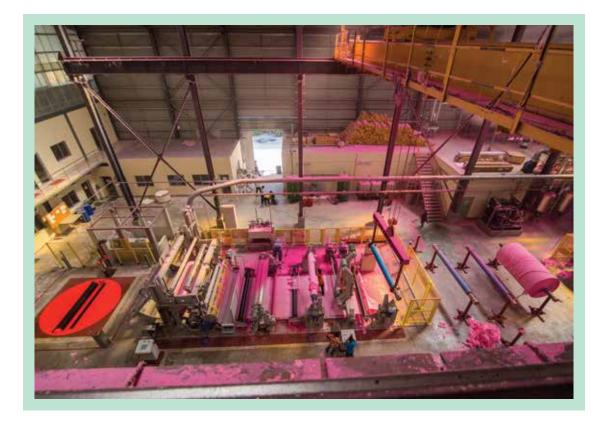

A total of US\$ 3029.41 million has already been invested and 14513 jobs have been created by the Private Economic Zone developers. Honda Manufacturing Company has started the construction activities in Abdul Monem Economic Zone and Meigo, a Chinese company, has started their export from Bay Economic Zone. Meghna Economic Zone produces paper and tissues which are also exported to China, USA, Japan, India, Nepal and Bhutan.

## MEGHNA ECONOMIC ZONE

Meghna EZ is the first private EZ license holder in Bangladesh. Meghna Economic Zone (MEZ) is situated at Meghnaghat, Sonargaon, Narayanganj on the bank of the river Meghna adjacent to the Dhaka – Chittagong highway. Meghna Economic Zone is a sister concern of Meghna Group of Industries-one of the biggest and leading conglomerates in Bangladesh. This Economic Zone is suitable for industries like Pulp & Paper, Tissue Paper, Sanitary Napkin, Baby Diaper, PVC plant, Oil Refinery, Flour Mill, Power Plant, Petrochemicals, Ceramics and LPG plant or any other industry at the choice of the Investor.

#### **EXPORT PRODUCT & COUNTRY:**

Tissue and Paper in India, Nepal and Bhutan

PRIVATE ECONOMIC ZONES PROMOTING INDUSTRIAL DEVELOPMENT 11-