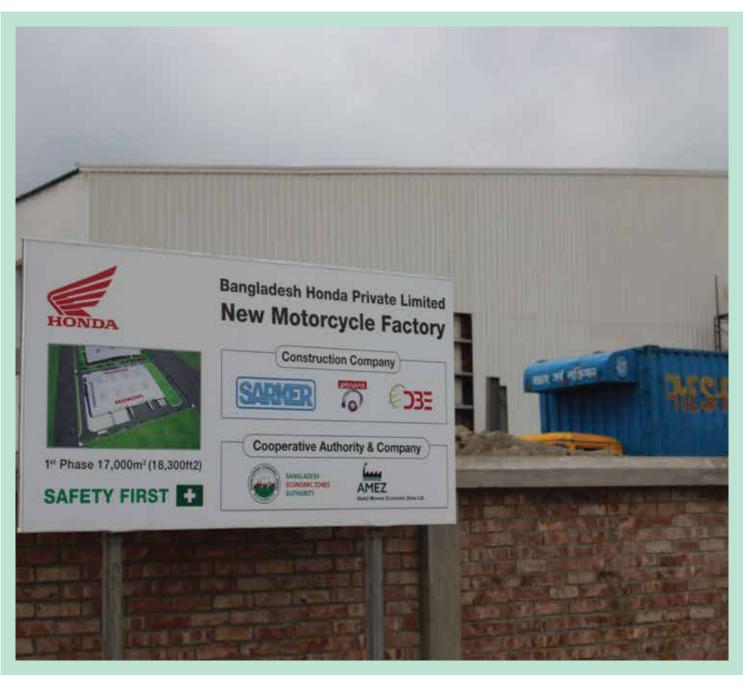

### HONDA BANGLADESH LIMITED IN AMEZ

Honda Motors, a Japanese automobile manufacturer, has purchased a plot to construct an automobile plant to manufacture motorcycle for Bangladesh. As per plan, they will produce one million motorcycles in the first year. In the fifth year, they want to increase production to three million units.