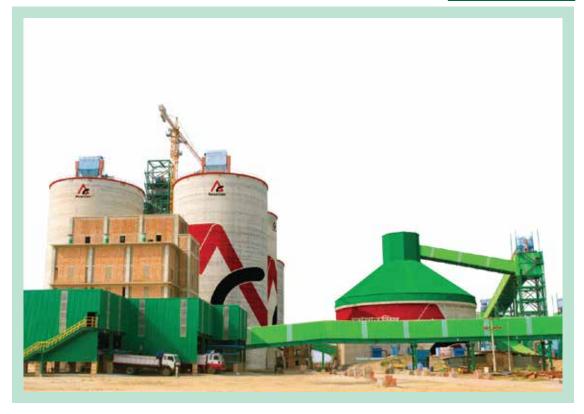

## AMAN ECONOMIC ZONE

Aman Economic Zone has a gross area of 150 acres. The zone has the potentiality to become a successful economic zone with several number of industries of Aman Group located within this zone. The developer has a plan to attract foreign and other domestic investment to this zone.

### **KEY FACTS**

**Location:** Boidder Bazar, Sonargaon, Narayanganj zilla in Haria mouza, Choto Daho Bhug mouza & Sonamoy mouza.

#### CONNECTIVITY

- Aman Economic Zone is well connected to Dhaka & Chittagong.
- 4 km from Mograpara Chowrasta towards Ananda Bazar Road to East,
- South east from Sylhet Narsingdi Highway.
- · Convenient access through Meghna River

#### EMPLOYMENT AND INVESTMENT

Total Number of Approved Factory: 04 Total Investment: USD 326.42 Million Total Employment: 4585 Persons