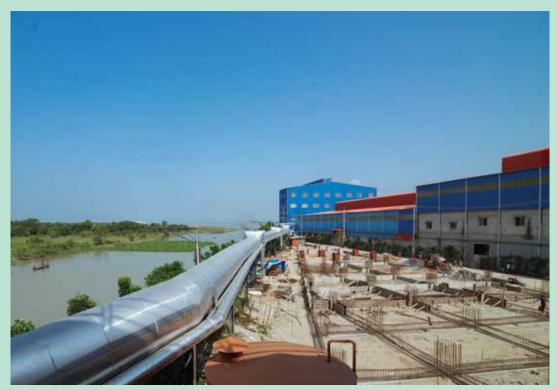

## ABDUL MONEM ECONOMIC ZONE

Abdul Monem Economic Zone (AMEZ) is located in Gazaria, Munshiganj on a land parcel of 216 acres with an option to expand up to 300 acres.

#### ACCESSIBILITY:

- Excellent Location at the Gateway to Dhaka (Only 37 Km)
- 61 km distance from Hazrat Shahlajal International Airport
- 240 km from Chittagong Sea Port

#### WORLD CLASS INFRASTRUCTURE:

- Industrial plot for long-term or short-term lease
- Utility Service (Captive Power Plant, Water supply, Sewage treatment)
- Multi-Modal Logistics & Dry Port (Road, River and Rail)
- One-Stop Administrative Services
- Commercial facility services (financial institutions, retail shops, restaurant & recreation centers etc.)
- On-site Dormitory/Housing for employees, etc
- Exclusive Jetty for investors