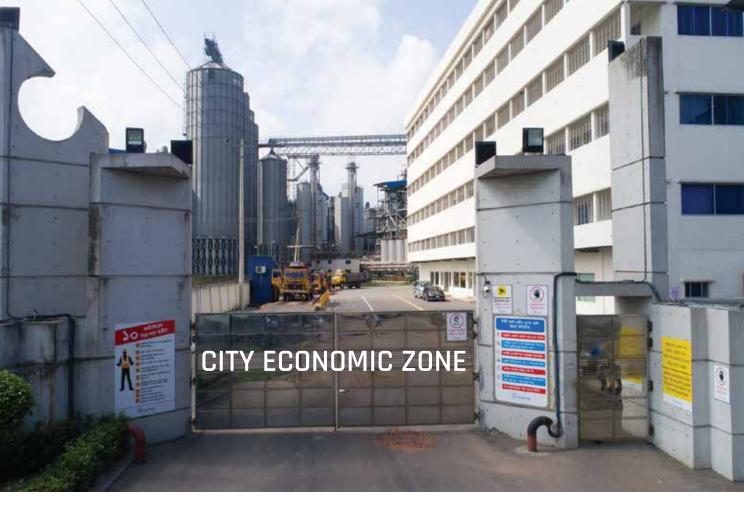

## **CITY ECONOMIC ZONE**

City Economic Zone is situated at a valuable place at Uttar Rupshi, Gandhabpur, Char Gandhabpur & Nayagaon Mouza in Rupgonj Upazila on the Narayangonj District. City group – a famous conglomerate has established the zone on 78 acres of land. City group has a plan to extend the zone upto 120 acres. City Economic Zone is well connected with Dhaka-Chattogram highway & River Port. 6 large Industries are under construction at City Economic Zone Ltd. The zone will generate 15,000 employees will work in this Zone. The precious location of this zone has made it a lucrative space for foreign investment.

## CITY ECONOMIC ZONE