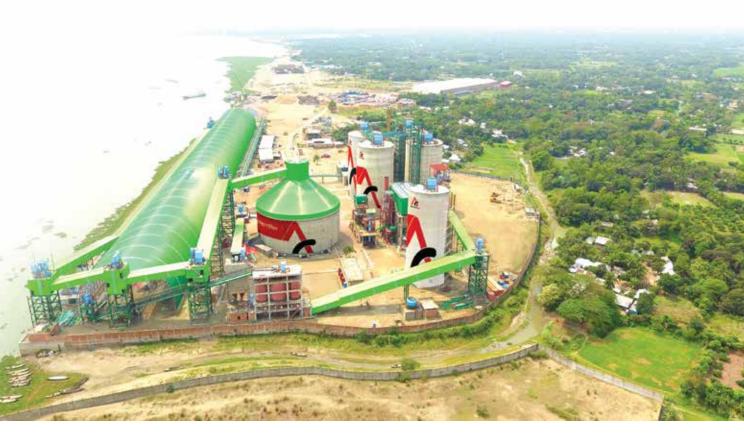

## MEGHNA ECONOMIC ZONE

Meghna EZ is the first private EZ license holder in Bangladesh. Meghna Economic Zone (MEZ) is situated at Meghnaghat, Sonargaon, Narayanganj on the bank of the river Meghna adjacent to the Dhaka – Chittagong highway. Meghna Economic Zone is a sister concern of Meghna Group of Industries-one of the biggest and leading conglomerates in Bangladesh. This Economic Zone is suitable for industries like Pulp & Paper, Tissue Paper, Sanitary Napkin, Baby Diaper, PVC plant, Oil Refinery, Flour Mill, Power Plant, Petrochemicals, Ceramics and LPG plant or any other industry at the choice of the Investor.