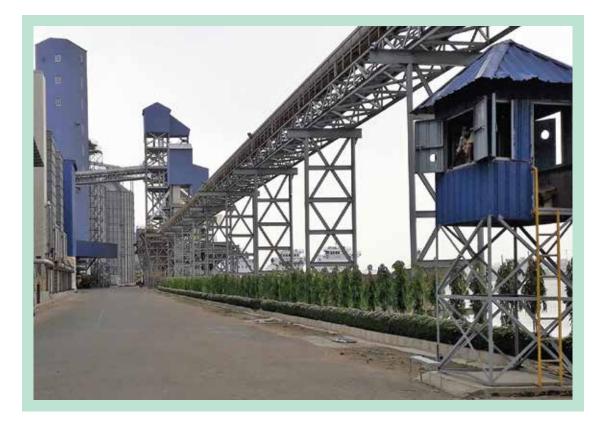

## MEGHNA ECONOMIC ZONE

Meghna EZ is the first private EZ license holder in Bangladesh. Meghna Economic Zone (MEZ) is situated at Meghnaghat, Sonargaon, Narayanganj on the bank of the river Meghna adjacent to the Dhaka – Chittagong highway. Meghna Economic Zone is a sister concern of Meghna Group of Industries-one of the biggest and leading conglomerates in Bangladesh. This Economic Zone is suitable for industries like Pulp & Paper, Tissue Paper, Sanitary Napkin, Baby Diaper, PVC plant, Oil Refinery, Flour Mill, Power Plant, Petrochemicals, Ceramics and LPG plant or any other industry at the choice of the Investor.

#### **CONNECTIVITY:**

Road Connectivity: Only 1 km away from Dhaka-Chittagong highway Air Connectivity: 38 km away from Hazrat Shahjalal International Airport Port Connectivity: River port is quite adjacent to the MEZ and Chattogram Sea Port is 230 km away from MEZ