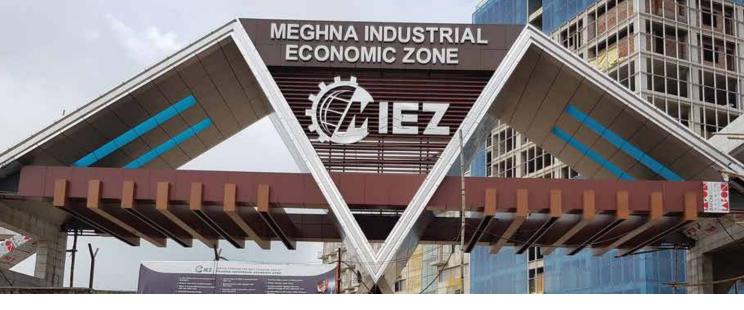

## MEGHNA INDUSTRIAL ECONOMIC ZONE

Meghna Industrial Economic Zone (MIEZ) is located at Choto Shilmandi, Sonargaon, Narayangonj adjacent to the Dhaka — Chittagong highway having a gross area of 96.98 acres. This is the 2nd Economic Zone of Meghna Group.

#### CONNECTIVITY

Road Connectivity: Adjacent to Dhaka Chittagong highway

Rail Connectivity: Only 23 km away from Kamalapur Railway Station

Air Connectivity: 34 km away from Hazrat Shahjalal International Airport

**Port Connectivity:** River port is 4 km away from the MIEZ and Chattogram Sea Port is 234 km away from MIEZ

#### SUITABLE INDUSTRIES

BOPP, Pharmaceutical Bottle, Ceramics, Garments, Garments accessories, Auto Bricks, Beverage, IT, IT Accessories or any other industry at the choice of the Investor.

#### **EMPLOYMENT AND INVESTMENT**

Total number of factory: 03

Total Investment: USD 180 Million

Total Employment: 1408 Persons