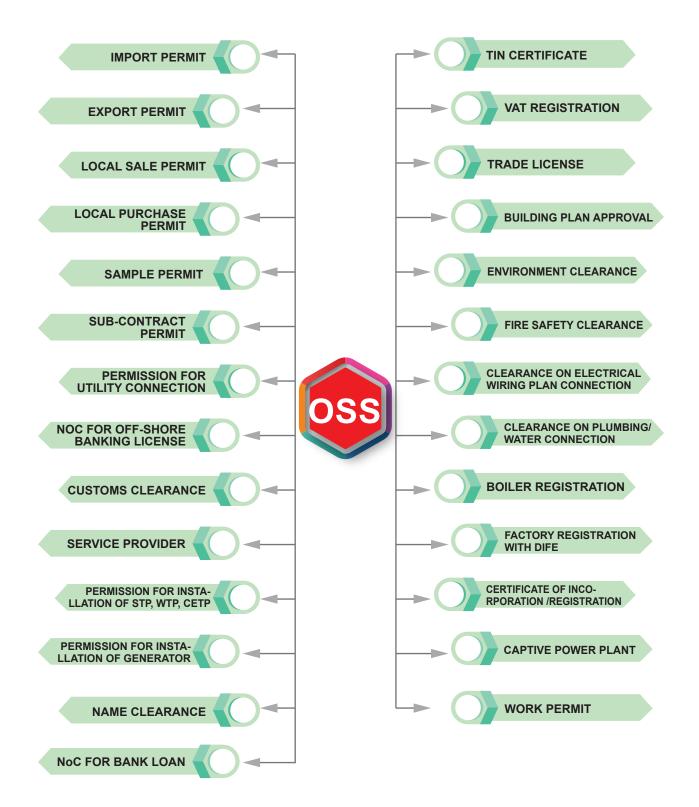

2nd Economic Zone of Meghna Group.

#### CONNECTIVITY

Road Connectivity: Adjacent to Dhaka Chittagong highway

Rail Connectivity: Only 23 km away from Kamalapur Railway Station

Air Connectivity: 34 km away from Hazrat Shahjalal International Airport

**Port Connectivity:** River port is 4 km away from the MIEZ and Chattogram Sea Port is 234 km away from MIEZ

#### SUITABLE INDUSTRIES

BOPP, Pharmaceutical Bottle, Ceramics, Garments, Garments accessories, Auto Bricks, Beverage, IT, IT Accessories or any other industry at the choice of the Investor.

#### **EMPLOYMENT AND INVESTMENT**

Total number of factory: 03

Total Investment: USD 180 Million

Total Employment: 1408 Persons

## **MEGHNA INDUSTRIAL ECONOMIC ZONE**





# ONE STOP SERVICES (OSS)

Hassle-free Business in Economic Zone



## Invest in Economic Zones Invest in Bangladesh





#### BANGLADESH ECONOMIC ZONES AUTHORITY (BEZA) PRIME MINISTER'S OFFICE

Monem Business District (Level-12), 111 Bir Uttam C.R Dutta Road Dhaka-1205, Bangladesh

www.beza.gov.bd