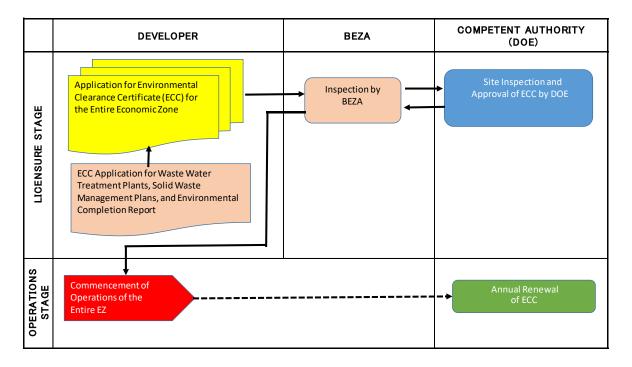

If the developer of the Economic Zone decides to outsource the installation and operation of treatment facilities, the investors of those facilities will be regarded as a unit investor to the Economic Zone and will be bond to follow the Acts and Rules applicable for them. Meantime, the EZ developer is requested to get the Environmental Clearance Certificate (ECC) from the Department of Environment (DOE) for all those environmental-related facilities before the commencement of its operations. It is also required to get an ECC for the entire properties of Economic Zone from DOE.