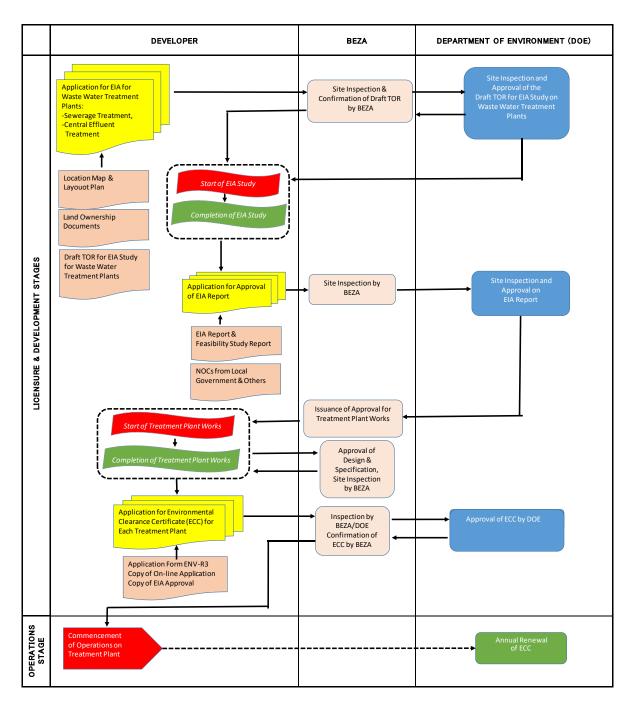

#### J.1. Required procedure for Waste Water Treatment

- Step 1 The developer of the Economic Zone goes through the processes of Site Clearance, TOR Approval and EIA Approval by the Department of Environment (DOE), the Ministry of Environment and Forestry. The EIA report of the EZ must contain the details of estimated land that is reserved for the treatment facilities and the position of the treatment facilities in the masterplan of the EZ. The Environmental Clearance procedure of the Treatment Facilities start from here.
- Step 2 After the EZ developer gets EIA approval for the Economic Zone, the developer of the treatment facility can submit the required documents to BEZA along with the "<u>Draft TOR</u>" for a TOR Approval by DOE. The required documents include:
  - a. General Information/ Profile of Treatment Facilities
  - b. Approval of Project Registration from BEZA
  - c. Location Map and Layout Plan
  - d. Details of the Production Process with Flow Diagram
  - e. Land Lease Agreement or Land Ownership Document or Land Allotment Letter
  - f. Draft TOR
- Step 3 Site inspection by the BEZA to check the compliance of the submitted documents.
- Step 4 Forwarding of the required documents to DOE Head Office Online
- Step 5 Approval of TOR for EIA by DOE Head Office
- Step 6 Conducting EIA study by a consultant appointed by the investors. EIA Study will contain
  - a. Primary baseline data (i.e. Air Quality, Water Quality, Soil Quality and Sound Level Report) of EIA study conducted incorresponding to an assumed offered area from the project.
  - b. Comprehensive Environmental Management Plan (EMP) which will include the environmental management plan of both the construction stage and operation stage of EZ development.
- Step 7 Submission of Application for EIA Approval to BEZA along with the following documents:
  - a. EIA Report on the basis of approved TOR
  - b. Filled up Form-3 (in case of offline submission)

- c. NOC from relevant government authority
- d. ECC Application Fee + 15% VAT
- e. Feasibility Study (if required)
- Step 8 Forwarding of the application for EIA Approval to DoE with additional documents
- Step 9 Offline submission of the EIA report to the relevant field office along with Confirmation of online submission with a copy to DOE head office (total 2 copies).
- Step 10 Approval of the EIA by DOE.
- Step 11 Approval of the Detailed Design and Technical Specifications of the facilities by the Building Committee of BEZA.
  - The Developer of EZ shall prepare the Detailed Design and Technical Specification by appointing a certified engineer and submit these documents to the Building Committee of BEZA for their review and approval. After the approval of these documents, the Developer of EZ may commence the construction works at the project site.
- Step 12 Renewal of EIA Approval after each one-year period.
- Step 13 Submission of Application for both the ECC of treatment facilities as well as the ECC for Economic Zone to upon completion of Construction of treatment facilities and before going to the commercial operation
- Step 14 Forwarding of the Application for ECC to DOE
- Step 15 Project inspection by DOE for both EZ and treatment facilities at the same time to check compliance with approved EIA and other submitted documents.
- Step 16 Issuance of ECC of the treatment facilities and the Economic Zone at the same time by DOE.
- Step 17 The Economic Zone and the treatment facilities start their operation.

#### J.1.1. Detailed Procedure for the development of Sewage Treatment Plant(STP)

Key elements related for the development of Sewage Treatment Plant (STP) are as shown in the following table.

Table J-1: Key Elemeents for development of Sewage Treatment Plant